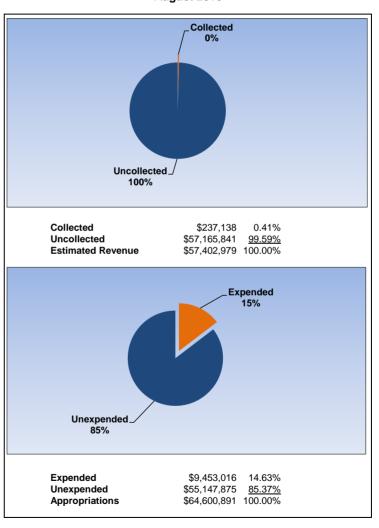

## **Internal Service Fund**

August 2017

Collected 4% Uncollected \_\_\_\_\_\_\_96% Collected \$2,522,982 4.43% \$54,483,271 <u>95.57%</u> Uncollected **Estimated Revenue** \$57,006,253 100.00% Expended 17% Unexpended\_/ 83% \$10,879,568 17.02% Expended Unexpended Appropriations \$53,056,465 <u>82.98%</u> \$63,936,033 100.00%

|                                                                     |         | Internal Service Fund |                |                |                |
|---------------------------------------------------------------------|---------|-----------------------|----------------|----------------|----------------|
| The School District of Osceola County                               |         |                       |                |                |                |
| Revenue & Expenditures - Budget And Actual                          | Account | Budgeted Amounts      |                | Actual         | Percentage of  |
| For the Fiscal Year through 8/31/2017                               | Number  | Original              | Current        | Amounts        | Current Budget |
| REVENUE                                                             |         |                       |                |                |                |
| Federal Direct                                                      | 3100    |                       | 0.00           | 0.00           |                |
| Federal Through State                                               | 3200    |                       | 0.00           | 0.00           |                |
| State Sources                                                       | 3300    |                       | 0.00           | 0.00           |                |
| Local Sources                                                       | 3400    | 57,006,253.00         | 57,006,253.00  | 2,522,982.08   | 4.43%          |
| Total Revenues                                                      |         | 57,006,253.00         | 57,006,253.00  | 2,522,982.08   | 4.43%          |
| EXPENDITURES                                                        |         |                       |                |                |                |
| Current:                                                            |         |                       |                |                |                |
| Instruction                                                         | 5000    |                       | 0.00           | 0.00           |                |
| Pupil Personnel Services                                            | 6100    |                       | 0.00           | 0.00           |                |
| Instructional Media Services                                        | 6200    |                       | 0.00           | 0.00           |                |
| Instruction and Curriculum Development Services                     | 6300    |                       | 0.00           | 0.00           |                |
| Instructional Staff Training Services                               | 6400    |                       | 0.00           | 0.00           |                |
| Instruction Related Technology                                      | 6500    |                       | 0.00           | 0.00           |                |
| Board                                                               | 7100    |                       | 0.00           | 0.00           |                |
| General Administration                                              | 7200    |                       | 0.00           | 0.00           |                |
| School Administration                                               | 7300    |                       | 0.00           | 0.00           |                |
| Facilities Acquisition and Construction                             | 7400    |                       | 0.00           | 0.00           |                |
| Fiscal Services                                                     | 7500    |                       | 0.00           | 0.00           |                |
| Food Services                                                       | 7600    |                       | 0.00           | 0.00           |                |
| Central Services                                                    | 7700    |                       | 0.00           | 0.00           |                |
| Pupil Transportation Services                                       | 7800    |                       | 0.00           | 0.00           |                |
| Operation of Plant                                                  | 7900    |                       | 0.00           | 0.00           |                |
| Maintenance of Plant                                                | 8100    |                       | 0.00           | 0.00           |                |
| Administrative Tech Services                                        | 8200    |                       | 0.00           | 0.00           |                |
| Community Services                                                  | 9100    |                       | 0.00           | 0.00           |                |
| Debt Service                                                        | 9200    |                       | 0.00           | 0.00           |                |
| Proprietary Expenses                                                | 9900    | 63,936,033.00         | 63,936,033.00  | 10,879,567.56  | 17.02%         |
| Total Expenditures                                                  |         | 63,936,033.00         | 63,936,033.00  | 10,879,567.56  | 17.02%         |
| Excess (Deficiency) of Revenues Over (Under) Expenditures           |         | (6,929,780.00)        | (6,929,780.00) | (8,356,585.48) |                |
| OTHER FINANCING SOURCES (USES)                                      |         |                       |                |                |                |
| Long-term Debt Proceeds, Sales of Capital Assets, & Loss Recoveries |         |                       | 0.00           | 0.00           |                |
| Transfers In                                                        | 3600    | 3,000,000.00          | 3,000,000.00   | 0.00           |                |
| Transfers Out                                                       | 9700    |                       | 0.00           | 0.00           |                |
| Total Other Financing Sources (Uses)                                |         | 3,000,000.00          | 3,000,000.00   | 0.00           |                |
| Change in Net Assets                                                |         | (3,929,780.00)        | (3,929,780.00) | (8,356,585.48) |                |
| Net Assets, Prior Year                                              | 2800    | 16,944,670.20         | 16,944,670.20  | 16,944,670.20  |                |
| Adjustment to Net Assets                                            | 2891    |                       |                |                |                |
| Net Assets, Current Year                                            | 2700    | 13,014,890.20         | 13,014,890.20  | 8,588,084.72   |                |