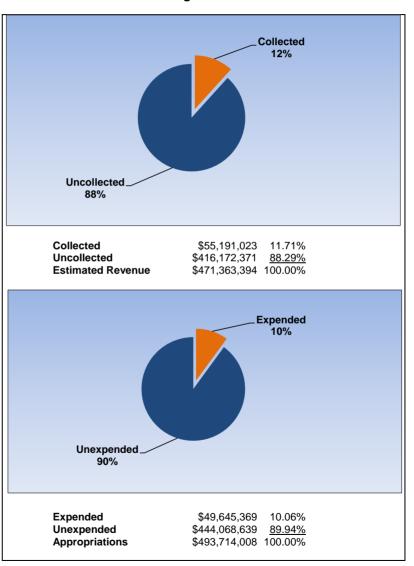

August 2016

|                                                                     |         | General Fund    |                  |               |                |
|---------------------------------------------------------------------|---------|-----------------|------------------|---------------|----------------|
| The School District of Osceola County                               |         |                 |                  |               |                |
| Revenue & Expenditures - Budget And Actual                          | Account | Budgeted        | Budgeted Amounts |               | Percentage of  |
| For the Fiscal Year through 8/31/2017                               | Number  | Original        | Current          | Amounts       | Current Budget |
| REVENUE                                                             |         |                 |                  |               |                |
| Federal Direct                                                      | 3100    | 476,000.00      | 476,000.00       | 10,413.57     | 2.19%          |
| Federal Through State                                               | 3200    | 2,000,000.00    | 2,000,000.00     | 0.00          | 0.00%          |
| State Sources                                                       | 3300    | 337,014,060.00  | 337,014,060.00   | 56,199,865.92 | 16.68%         |
| Local Sources                                                       | 3400    | 135,934,770.44  | 135,934,770.44   | 1,237,578.27  | 0.91%          |
| Total Revenues                                                      |         | 475,424,830.44  | 475,424,830.44   | 57,447,857.76 | 12.08%         |
| EXPENDITURES                                                        |         |                 |                  |               |                |
| Current:                                                            |         |                 |                  |               |                |
| Instruction                                                         | 5000    | 336,607,921.92  | 336,607,921.92   | 33,349,970.54 | 9.91%          |
| Pupil Personnel Services                                            | 6100    | 23,548,016.40   | 23,548,016.40    | 2,481,329.33  | 10.54%         |
| Instructional Media Services                                        | 6200    | 4,672,578.00    | 4,672,578.00     | 470,216.63    | 10.06%         |
| Instruction and Curriculum Development Services                     | 6300    | 11,426,643.55   | 11,426,643.55    | 1,457,442.89  | 12.75%         |
| Instructional Staff Training Services                               | 6400    | 5,663,259.82    | 5,663,259.82     | 505,525.12    | 8.93%          |
| Instruction Related Technology                                      | 6500    | 4,323,220.94    | 4,323,220.94     | 675,278.28    | 15.62%         |
| Board                                                               | 7100    | 1,706,132.49    | 1,706,132.49     | 70,422.24     | 4.13%          |
| General Administration                                              | 7200    | 1,644,547.47    | 1,644,547.47     | 321,853.02    | 19.57%         |
| School Administration                                               | 7300    | 25,403,714.04   | 25,403,714.04    | 3,357,993.07  | 13.22%         |
| Facilities Acquisition and Construction                             | 7400    | 10,112,597.74   | 10,112,597.74    | 738,929.47    | 7.31%          |
| Fiscal Services                                                     | 7500    | 2,065,697.90    | 2,065,697.90     | 375,474.35    | 18.18%         |
| Food Services                                                       | 7600    | 90,000.00       | 90,000.00        | 26,255.98     | 29.17%         |
| Central Services                                                    | 7700    | 7,799,593.73    | 7,799,593.73     | 1,333,163.45  | 17.09%         |
| Pupil Transportation Services                                       | 7800    | 20,983,464.34   | 20,983,464.34    | 1,808,566.62  | 8.62%          |
| Operation of Plant                                                  | 7900    | 34,474,521.39   | 34,474,521.39    | 3,981,723.02  | 11.55%         |
| Maintenance of Plant                                                | 8100    | 9,250,882.83    | 9,250,882.83     | 1,115,600.24  | 12.06%         |
| Administrative Tech Services                                        | 8200    | 4,786,956.64    | 4,786,956.64     | 1,161,579.23  | 24.27%         |
| Community Services                                                  | 9100    | 4,896,260.86    | 4,896,260.86     | 491,476.95    | 10.04%         |
| Debt Service                                                        | 9200    | 243,575.63      | 243,575.63       | 0.00          | 0.00%          |
| Total Expenditures                                                  |         | 509,699,585.69  | 509,699,585.69   | 53,722,800.43 | 10.54%         |
| Excess (Deficiency) of Revenues Over (Under) Expenditures           |         | (34,274,755.25) | (34,274,755.25)  | 3,725,057.33  |                |
| OTHER FINANCING SOURCES (USES)                                      |         |                 |                  |               |                |
| Long-term Debt Proceeds, Sales of Capital Assets, & Loss Recoveries |         | 100,000.00      | 100,000.00       | 8,823.23      |                |
| Transfers In                                                        | 3600    | 15,009,348.63   | 15,009,348.63    | 0.00          |                |
| Transfers Out                                                       | 9700    | (3,000,000.00)  | (3,000,000.00)   | 0.00          |                |
| Total Other Financing Sources (Uses)                                |         | 12,109,348.63   | 12,109,348.63    | 8,823.23      |                |
| Net Change in Fund Balances                                         |         | (22,165,406.62) | (22,165,406.62)  | 3,733,880.56  |                |
| Fund Balances, Prior Year                                           | 2800    | 67,415,181.85   | 67,415,181.85    | 67,415,181.85 |                |
| Adjustment to Fund Balances                                         | 2891    |                 |                  |               |                |
| Fund Balances, Current Year                                         | 2700    | 45,249,775.23   | 45,249,775.23    | 71,149,062.41 |                |