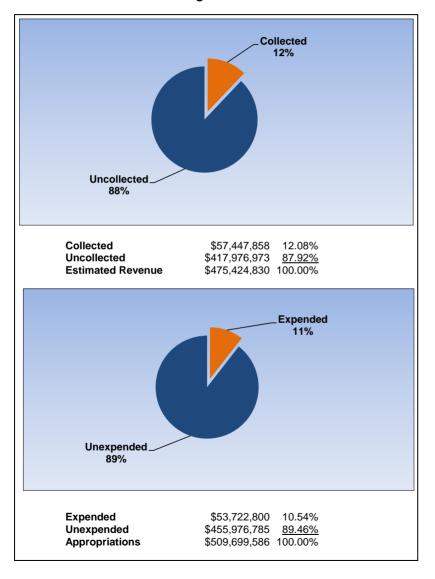

## **General Fund**

August 2017 August 2016

|                                                                     |         | General Fund    |                  |               |                |
|---------------------------------------------------------------------|---------|-----------------|------------------|---------------|----------------|
| The School District of Osceola County                               |         |                 |                  |               |                |
| Revenue & Expenditures - Budget And Actual                          | Account | Budgeted        | Budgeted Amounts |               | Percentage of  |
| For the Fiscal Year through 8/31/2017                               | Number  | Original        | Current          | Amounts       | Current Budget |
| REVENUE                                                             |         |                 |                  |               |                |
| Federal Direct                                                      | 3100    | 476,000.00      | 476,000.00       | 10,413.57     | 2.19%          |
| Federal Through State                                               | 3200    | 2,000,000.00    | 2,000,000.00     | 0.00          | 0.00%          |
| State Sources                                                       | 3300    | 337,014,060.00  | 337,014,060.00   | 56,199,865.92 | 16.68%         |
| Local Sources                                                       | 3400    | 135,934,770.44  | 135,934,770.44   | 1,237,578.27  | 0.91%          |
| Total Revenues                                                      |         | 475,424,830.44  | 475,424,830.44   | 57,447,857.76 | 12.08%         |
| EXPENDITURES                                                        |         |                 |                  |               |                |
| Current:                                                            |         |                 |                  |               |                |
| Instruction                                                         | 5000    | 336,607,921.92  | 336,607,921.92   | 33,349,970.54 | 9.91%          |
| Pupil Personnel Services                                            | 6100    | 23,548,016.40   | 23,548,016.40    | 2,481,329.33  | 10.54%         |
| Instructional Media Services                                        | 6200    | 4,672,578.00    | 4,672,578.00     | 470,216.63    | 10.06%         |
| Instruction and Curriculum Development Services                     | 6300    | 11,426,643.55   | 11,426,643.55    | 1,457,442.89  | 12.75%         |
| Instructional Staff Training Services                               | 6400    | 5,663,259.82    | 5,663,259.82     | 505,525.12    | 8.93%          |
| Instruction Related Technology                                      | 6500    | 4,323,220.94    | 4,323,220.94     | 675,278.28    | 15.62%         |
| Board                                                               | 7100    | 1,706,132.49    | 1,706,132.49     | 70,422.24     | 4.13%          |
| General Administration                                              | 7200    | 1,644,547.47    | 1,644,547.47     | 321,853.02    | 19.57%         |
| School Administration                                               | 7300    | 25,403,714.04   | 25,403,714.04    | 3,357,993.07  | 13.22%         |
| Facilities Acquisition and Construction                             | 7400    | 10,112,597.74   | 10,112,597.74    | 738,929.47    | 7.31%          |
| Fiscal Services                                                     | 7500    | 2,065,697.90    | 2,065,697.90     | 375,474.35    | 18.18%         |
| Food Services                                                       | 7600    | 90,000.00       | 90,000.00        | 26,255.98     | 29.17%         |
| Central Services                                                    | 7700    | 7,799,593.73    | 7,799,593.73     | 1,333,163.45  | 17.09%         |
| Pupil Transportation Services                                       | 7800    | 20,983,464.34   | 20,983,464.34    | 1,808,566.62  | 8.62%          |
| Operation of Plant                                                  | 7900    | 34,474,521.39   | 34,474,521.39    | 3,981,723.02  | 11.55%         |
| Maintenance of Plant                                                | 8100    | 9,250,882.83    | 9,250,882.83     | 1,115,600.24  | 12.06%         |
| Administrative Tech Services                                        | 8200    | 4,786,956.64    | 4,786,956.64     | 1,161,579.23  | 24.27%         |
| Community Services                                                  | 9100    | 4,896,260.86    | 4,896,260.86     | 491,476.95    | 10.04%         |
| Debt Service                                                        | 9200    | 243,575.63      | 243,575.63       | 0.00          | 0.00%          |
| Total Expenditures                                                  |         | 509,699,585.69  | 509,699,585.69   | 53,722,800.43 | 10.54%         |
| Excess (Deficiency) of Revenues Over (Under) Expenditures           |         | (34,274,755.25) | (34,274,755.25)  | 3,725,057.33  |                |
| OTHER FINANCING SOURCES (USES)                                      |         |                 |                  |               |                |
| Long-term Debt Proceeds, Sales of Capital Assets, & Loss Recoveries |         | 100,000.00      | 100,000.00       | 8,823.23      |                |
| Transfers In                                                        | 3600    | 15,009,348.63   | 15,009,348.63    | 0.00          |                |
| Transfers Out                                                       | 9700    | (3,000,000.00)  | (3,000,000.00)   | 0.00          |                |
| Total Other Financing Sources (Uses)                                |         | 12,109,348.63   | 12,109,348.63    | 8,823.23      |                |
| Net Change in Fund Balances                                         |         | (22,165,406.62) | (22,165,406.62)  | 3,733,880.56  |                |
| Fund Balances, Prior Year                                           | 2800    | 67,415,181.85   | 67,415,181.85    | 67,415,181.85 |                |
| Adjustment to Fund Balances                                         | 2891    |                 |                  |               |                |
| Fund Balances, Current Year                                         | 2700    | 45,249,775.23   | 45,249,775.23    | 71,149,062.41 |                |