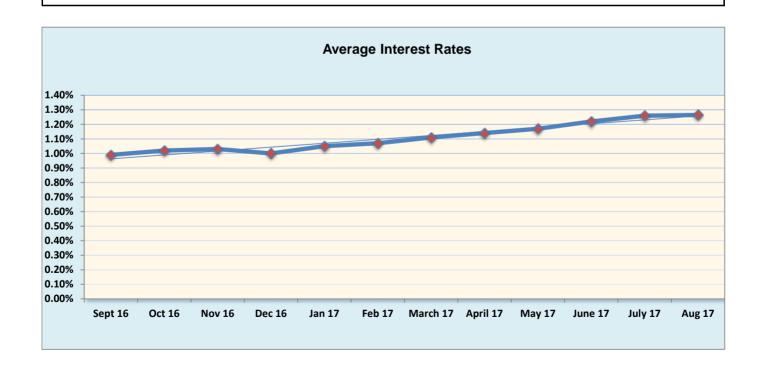

## Investment Summary August 2017

|                                         | Amount            | Interest<br>Rate |
|-----------------------------------------|-------------------|------------------|
| Investment Pool                         | \$<br>103,223,634 | 1.27%            |
| Florida Education Investment Trust      | \$<br>10,285,710  | 1.14%            |
| US Government Securities (with trustee) | \$<br>1,022,907   | 0.02%            |
| State Board of Administration (A)       | \$<br>78,451,914  | 1.29%            |
| Other                                   |                   |                  |
|                                         |                   |                  |
| Total/Average                           | \$<br>192,984,165 | 1.26%            |